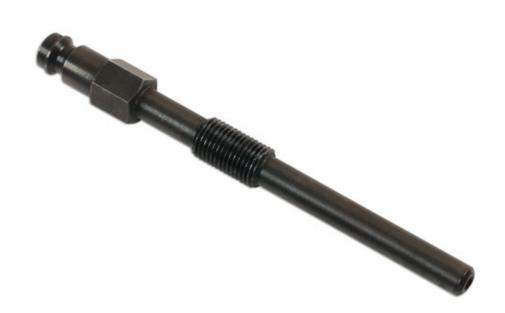

## **Diesel Engine Compression Test Adaptor - M9**

An individual diesel compression test adaptor (dummy glow plug) for use with Laser compression and cylinder leakage kits (Part Nos. 2596, 4510 and 5140). Also suitable for use with many other common compression test kits, increasing the range of applications available.

## **Additional Information**

- Applications include: Fiat 500, Qubo, Punto, Doblo, Idea 1.3 Multi-jet (Euro 5) Ford KA 1.3 TDCi, Vauxhall Astra J, Combo, Corsa D, Meriva B 1.3 CDTi (Euro 5). Citroën Nemo 1.3 HDI (from 2010) and Peugeot Bipper 1.3 HDi (from 2010).
- Engine codes include: Vauxhall/Opel A13DTE, A13DTC, Z13DTE and Z13DTR; Fiat 199B8.000, 199B4.000, 199B1.000, 199B100 and 199A3.000 also Peugeot F13DTE5.
- Glow plug equivalents include: NGK Y9004AS, Beru GE112, Denso DG621 and Magneti Marelli UY19A. IMPORTANT: Do not exceed glow plug recommended tightening torque.
- Thread size: M9 x 1mm, 100mm total length, thread to seal 47mm.
- Use with Part No. 4510 diesel compression test kit or Part No. 5140 cylinder leakage tester.